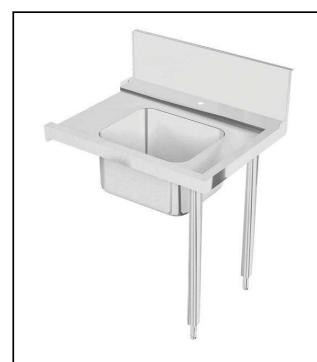

865402 (BHRPTB09R)

Prewash table with bowl for Rack Type Dishwasher, Right>Left, 900 mm

### Item No.

Designed for rack type dishwashers. Constructed in 304 AISI stainless steel. Integrated splashback.

N. 2 square 40x40mm tubular legs with height-adjustable feet.

Bowl size 500x400x300mm with overflow pipe, drain hole and plastic siphon. Basket direction: either from right to left or from left to right.

## **Main Features**

- Supplied knocked-down and easy to assemble.
- Designed for 500x500 mm dishwashing racks.
- The table is intended to be directly connected with the rack type in the loading side from right to left direction.
- Suitable to be installed alone with the rack type dishwasher to save space.

### Construction

- 304 AISI stainless steel construction throughout.
- Included splashback to prevent water spatter.
- Deep anti-drip profiles completely folded with lower edge for safe and easy cleaning.
- All surfaces smooth with polished finish.
- 40x40 mm square tubular legs in AISI 304 stainless steel.
- To be secured to the dishwasher and fitted with one pair of legs at the other end.
- Optionally equipped with undershelf, pre-rinse unit, strainer basket and scrap plate.