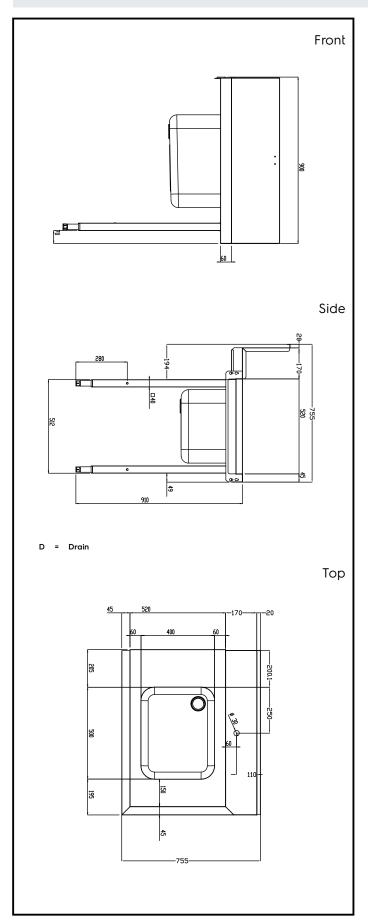

# **Key Information:**

External dimensions, Width:

865402 (BHRPTB09R)900 mmExternal dimensions, Depth:755 mmExternal dimensions, Height:1170 mmNet weight:19 kg

Splashback Dimensions,

Height: 260 mm

**Basin dimensions:** 